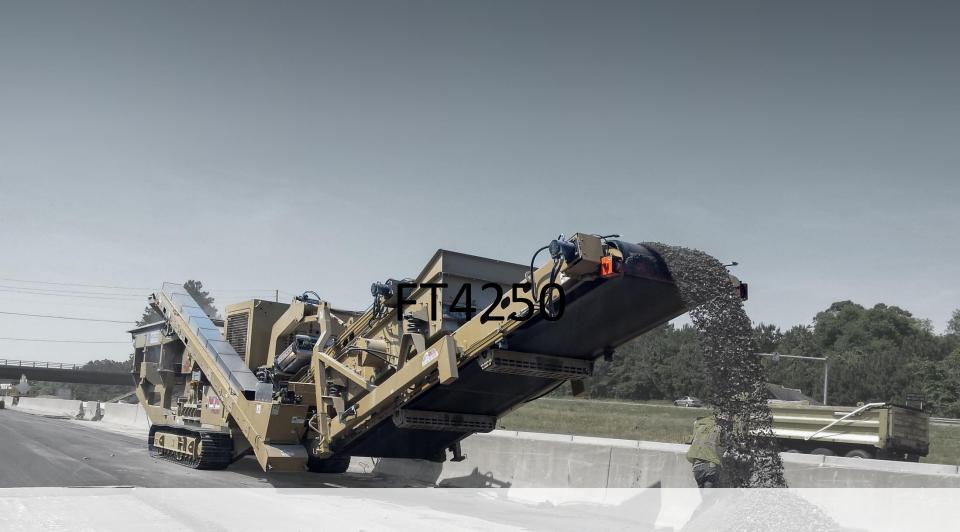

### Kolberg-Pioneer, Inc.

Yankton, S.D.

### SuperStacker<sup>TM</sup> Extendable stacking conveyor for stockpiling.

Track-mounted impact crusher.

Track-mounted jaw crusher.

Portable plant for washing and classifying.

Wheel-mounted plant for processing cold asphalt.