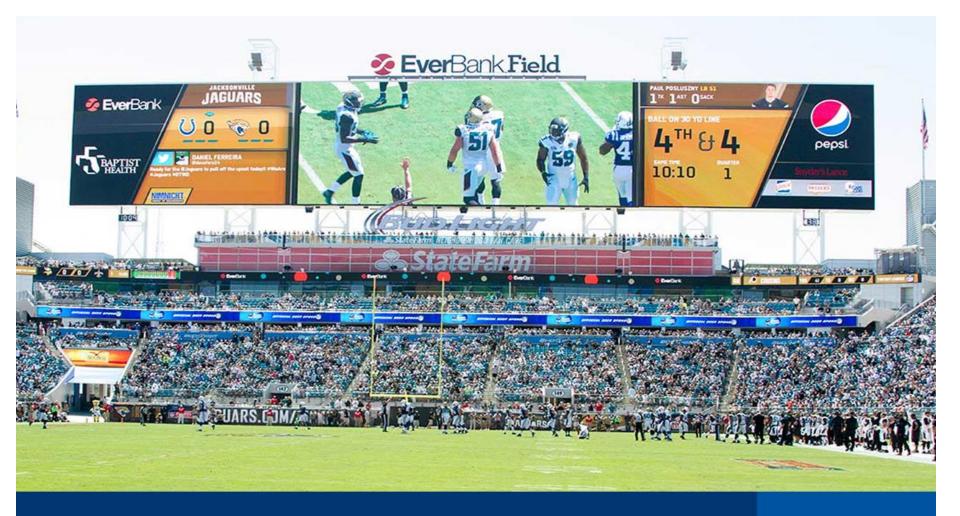

The Jacksonville Jaguars EverBank Field holds the largest video scoreboard in the world, built at Daktronics in Brookings, SD.

In South Dakota, Daktronics employs 1,930 employees, 760 in manufacturing alone.