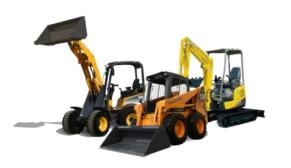

### **GEHL**

#### YANKTON - USA

182 employees - 16 900 sgm Skidsteer, telehandler, articuatled loaders

WACO- USA

62 employees - 11 600 sqm

Rough terrain forklift trucks

Page 43