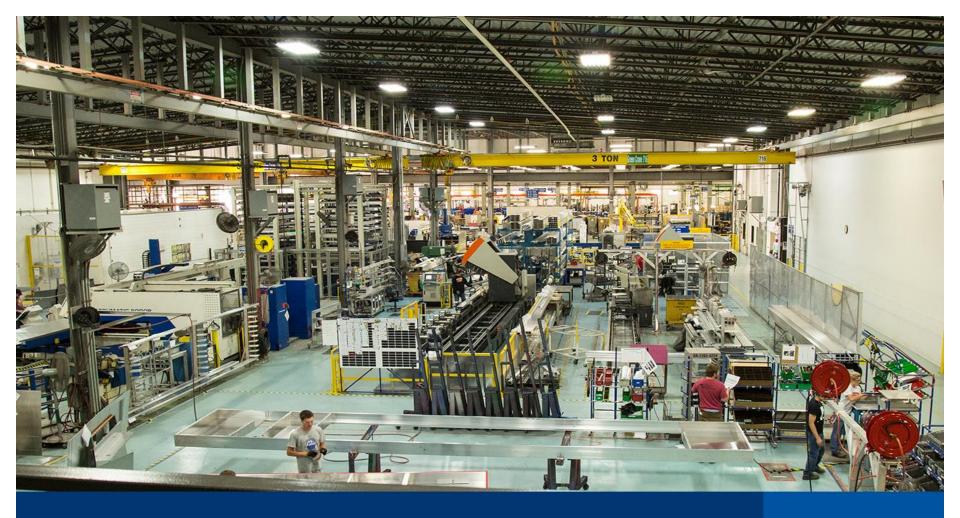

### CHEESE FACTORY

Milbank, South Dakota

Valley Queen Cheese picks up 4 million lbs. of milk every day from dairies in Minnesota and South Dakota

CHEESE FACTORY

In South Dakota, Daktronics utilizes
409,007 square feet of manufacturing space out of a total of 900,007 square feet at its Brookings and Sioux Falls facilities.

The Jacksonville Jaguars EverBank Field holds the largest video scoreboard in the world, built at Daktronics in Brookings, SD.

In South Dakota, Daktronics employs 1,930 employees, 760 in manufacturing alone.

Daktronics is headquartered in **Brookings**, **SD** with additional offices in **16** countries.

Daktronics is the **2nd largest manufacturing employer** in the state of South Dakota.

Xpedition Archery bow's are manufactured with precision machining from aluminum components at Applied Engineering in Yankton, SD