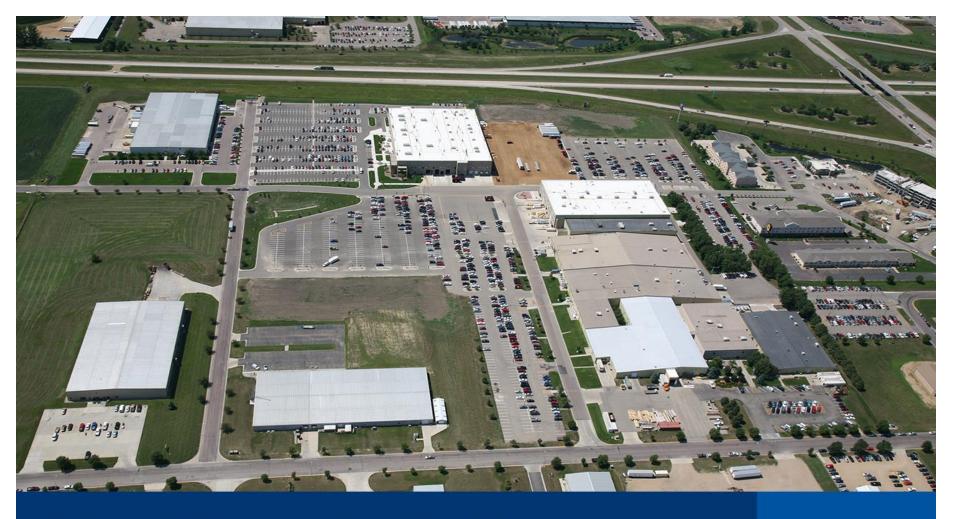

### CHEESE FACTORY

Milbank, South Dakota

Valley Queen Cheese picks up 4 million lbs. of milk every day from dairies in Minnesota and South Dakota

CHEESE FACTORY

In South Dakota, Daktronics utilizes
409,007 square feet of manufacturing space out of a total of 900,007 square feet at its Brookings and Sioux Falls facilities.