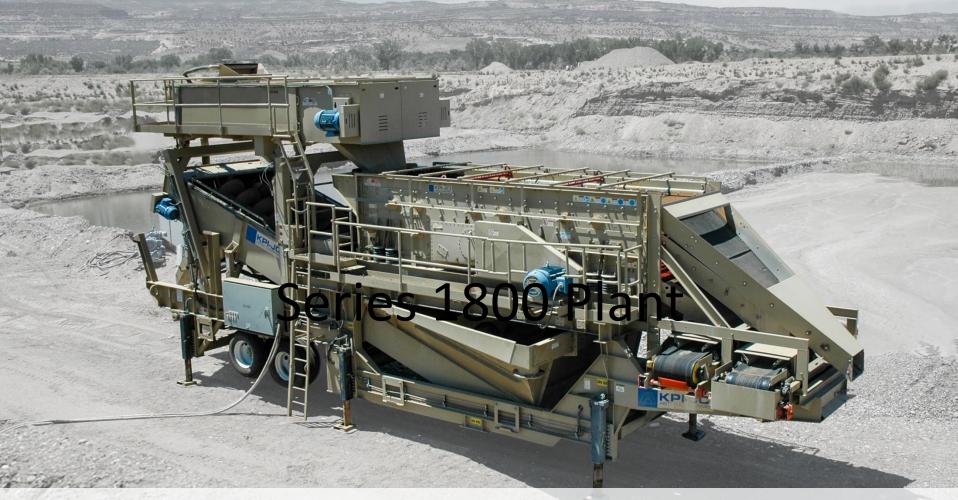

### Kolberg-Pioneer, Inc.

Yankton, S.D.

### SuperStacker<sup>TM</sup> Extendable stacking conveyor for stockpiling.

Track-mounted impact crusher.

Track-mounted jaw crusher.

Portable plant for washing and classifying.

Wheel-mounted plant for processing cold asphalt.