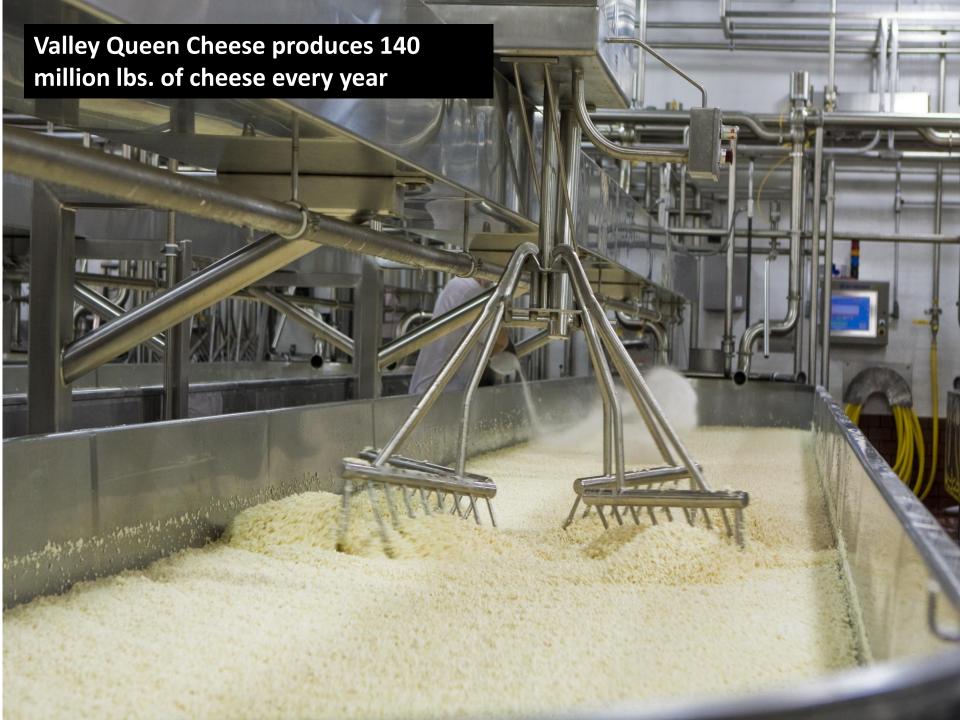

### CHEESE FACTORY

Milbank, South Dakota

Valley Queen Cheese picks up 4 million lbs. of milk every day from dairies in Minnesota and South Dakota

CHEESE FACTORY

In South Dakota, Daktronics utilizes
409,007 square feet of manufacturing space out of a total of 900,007 square feet at its Brookings and Sioux Falls facilities.