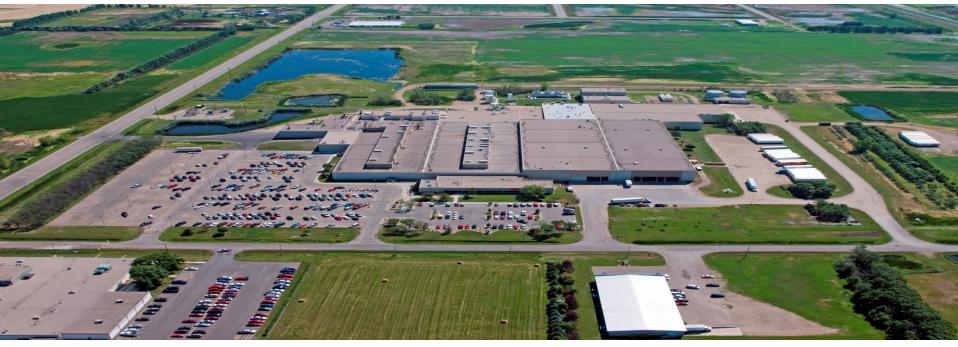

### Aberdeen, SD

Safety & Graphics,

**Industrial and Consumer Business Groups** 

Respirators

#### **OUR PRODUCTS**

3M Aberdeen manufactures respirators for industrial and consumer use, tape for automotive, electronic, industrial and aerospace applications, and furnace filters for consumer use.

#### **OUR PEOPLE**

In 2014,3M Aberdeen employees produced 243 million respirators and 19,712,000 yards of tape for worldwide distribution.

- Schools
- Businesses
- Government Buildings
- Apartment Buildings