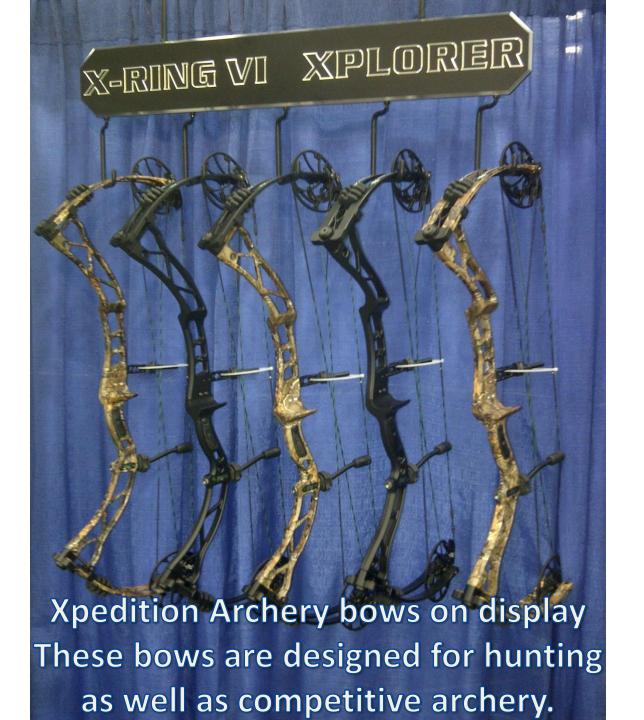

Daktronics is headquartered in **Brookings**, **SD** with additional offices in **16** countries.

Daktronics is the **2nd largest manufacturing employer** in the state of South Dakota.

Xpedition Archery bow's are manufactured with precision machining from aluminum components at Applied Engineering in Yankton, SD