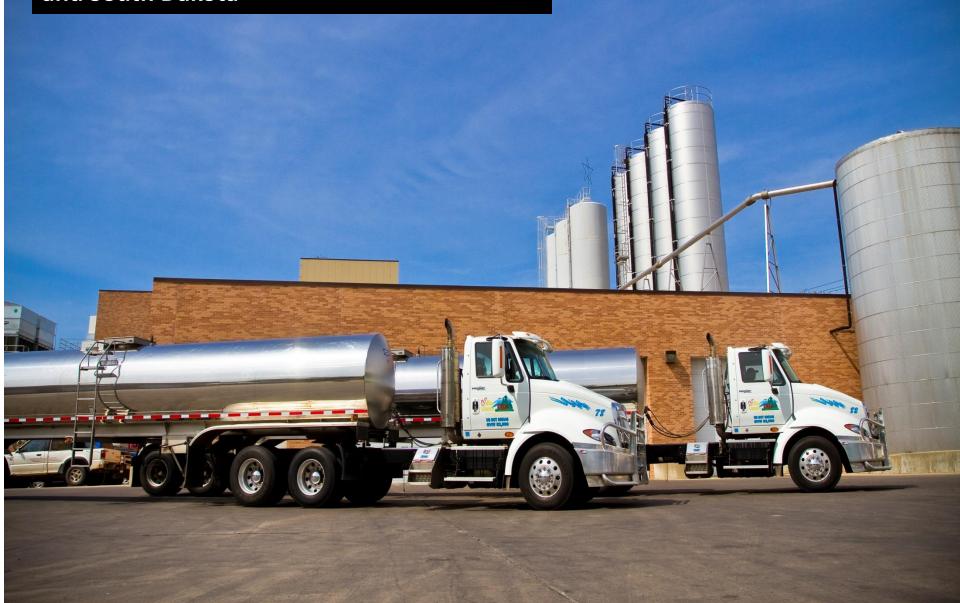

### CHEESE FACTORY

Milbank, South Dakota

Valley Queen Cheese picks up 4 million lbs. of milk every day from dairies in Minnesota and South Dakota

CHEESE FACTORY

In South Dakota, Daktronics utilizes
409,007 square feet of manufacturing space out of a total of 900,007 square feet at its Brookings and Sioux Falls facilities.