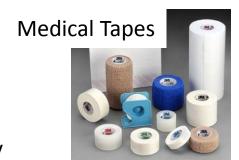

### OUR PRODUCTS

3M Brookings manufactures hundreds of medical and surgical products ranging from surgical tapes, drapes and dressings to food safety products, biological indicators and cold/hot packs.

Self-Adherent Wraps

3M Brookings
recognized by
Prairie Business Magazine
as one of their 2014

50 Best Places to Work in the northern Plains