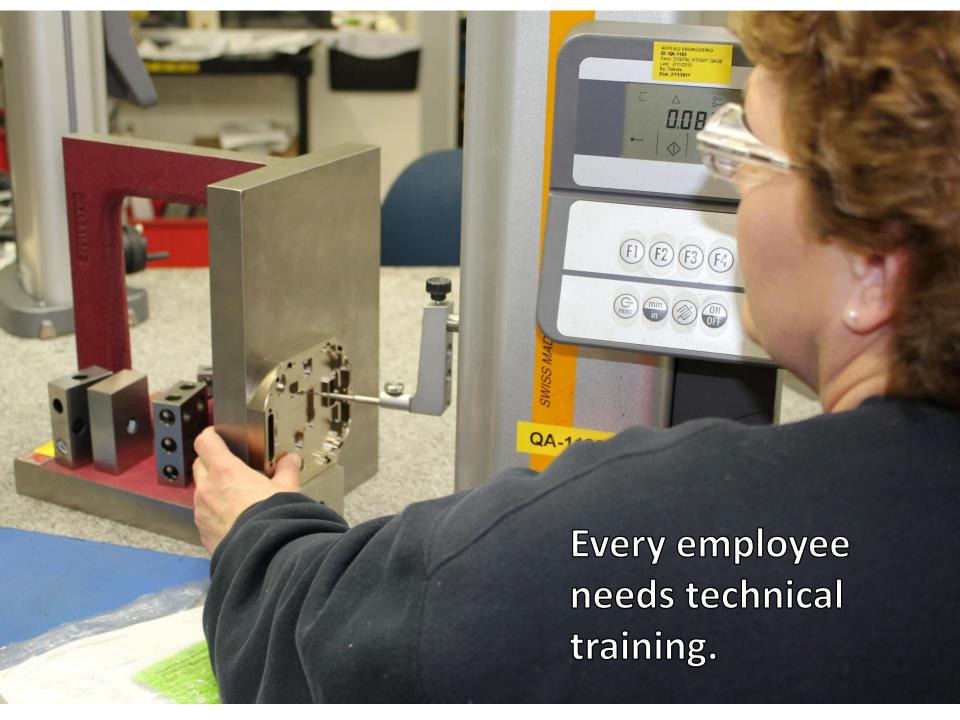

Daktronics is headquartered in **Brookings**, **SD** with additional offices in **16** countries.

Daktronics is the **2nd largest manufacturing employer** in the state of South Dakota.

Xpedition Archery bow's are manufactured with precision machining from aluminum components at Applied Engineering in Yankton, SD