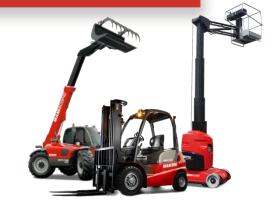

# Manufacturing Sites

1500 employees - 323.500 sgm Telescopic and masted forklift trucks