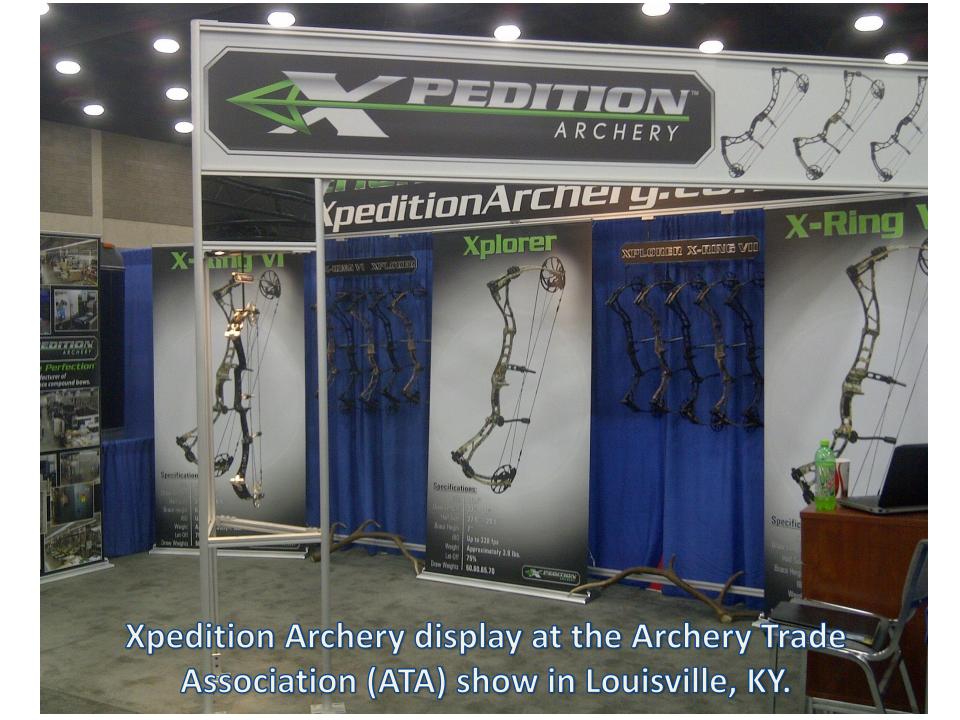

Daktronics is headquartered in **Brookings**, **SD** with additional offices in **16** countries.

Daktronics is the **2nd largest manufacturing employer** in the state of South Dakota.

Xpedition Archery bow's are manufactured with precision machining from aluminum components at Applied Engineering in Yankton, SD