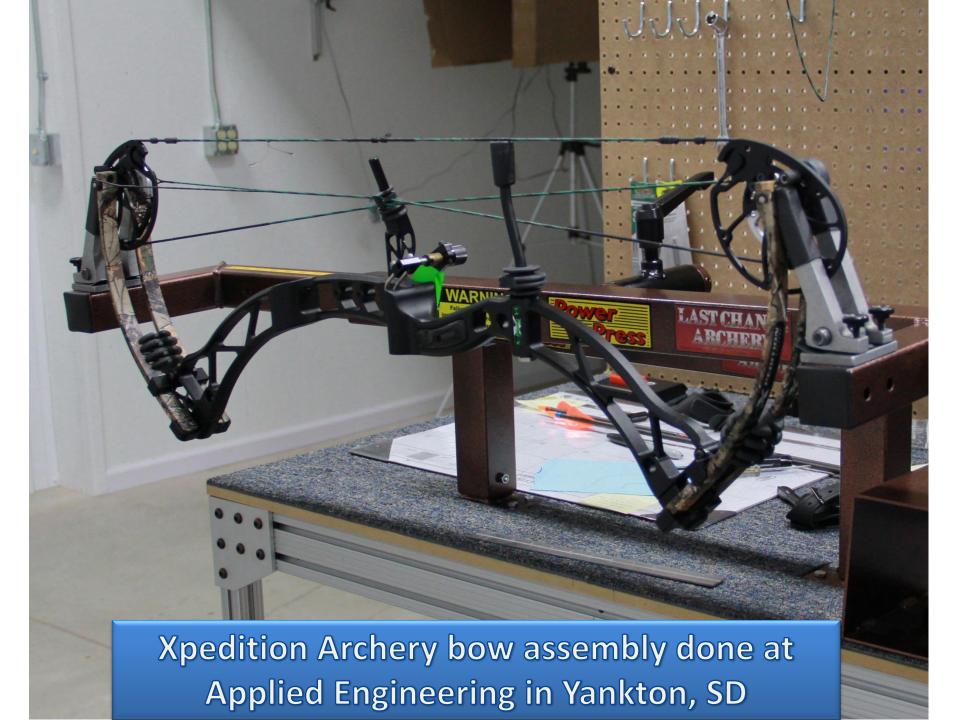

Daktronics is headquartered in **Brookings**, **SD** with additional offices in **16** countries.

Daktronics is the **2nd largest manufacturing employer** in the state of South Dakota.

Xpedition Archery bow's are manufactured with precision machining from aluminum components at Applied Engineering in Yankton, SD