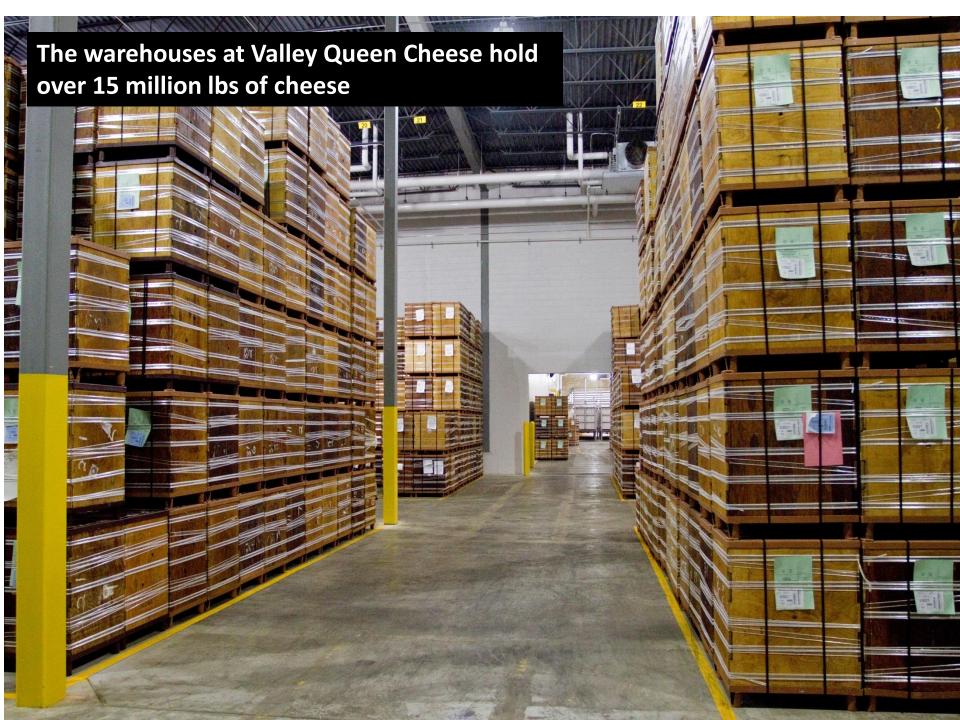

### CHEESE FACTORY

Milbank, South Dakota

Valley Queen Cheese picks up 4 million lbs. of milk every day from dairies in Minnesota and South Dakota

CHEESE FACTORY

In South Dakota, Daktronics utilizes
409,007 square feet of manufacturing space out of a total of 900,007 square feet at its Brookings and Sioux Falls facilities.