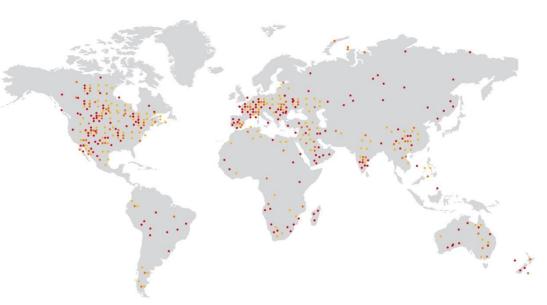

## Dealer Network

1,400 Dealers

**120 Countries** 

- Manitou
- Gehl
- Mustang