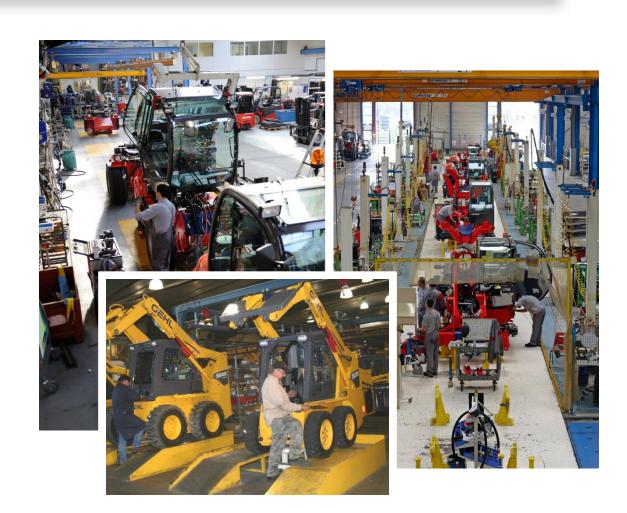

# Manufacturing / Assembly

### MANUFACTURING

1,700 operators

32 assembly lines

#### **Professions:**

- Welding
- Assembling
- Painting
- Machinery
- Testing & controlling
- Material handling
- Prod. Control & process
- Shipping
- Logistics